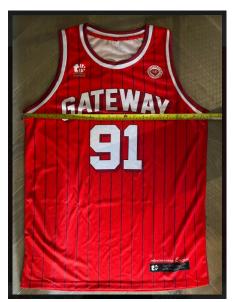

#### Measuring Instructions:

Measure an item of clothing the child/player already owns (preferably a basketball jersey), that they know fits the child/player, how they would like the kit to fit, from armpit to armpit like this below, and match it to the size on the chart.

Example: As you can see, the picture to the left measures 22" (inches) so it will be a size L that you need.

### The sizes are as follows... measurement in inches:

YS - 14" armpit to armpit YM - 15" armpit to armpit YL - 16" armpit to armpit YXL - 17" armpit to armpit S - 18" armpit to armpit M - 20" armpit to armpit L - 22" armpit to armpit XL - 24" armpit to armpit 2XL - 26" armpit to armpit 3XL - 28" armpit to armpit